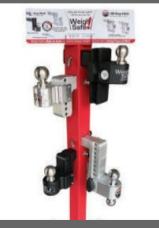

### WSPOP-HS

This Display Stand Holds 4 hitches: (2)2.5" and (2)2" shanks. Comes with a sign and is easy to assemble. Does not take up much space in the shop.

\*\*Hitches sold Separately\*\*

This Display Stand Holds 8 hitches: (4) 2.5" and (4) 2" shanks. Comes with a sign and will do a great job showing off the hitches you have in stock.

\*\*Hitches sold Separately\*\*