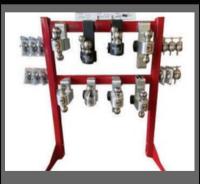

This Display Stand Holds 8 hitches: (4) 2.5" and (4) 2" shanks. Comes with a sign and will do a great job showing off the hitches you have in stock.

\*\*Hitches sold Separately\*\*