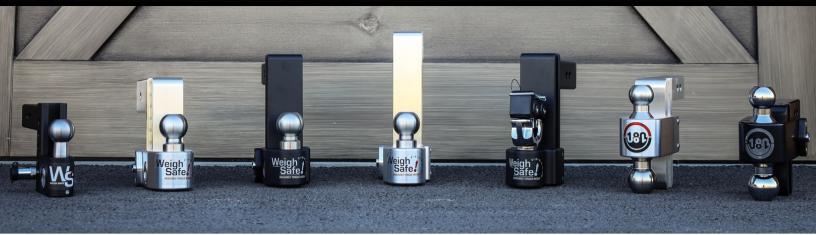

## WS6-2

The WS6-2 is our Aluminum Weigh Safe w/ TW Scale, 6" drop, 2" Shank - Rated at 12,500 lbs. GTW. It's our most popular product! (FREE Hitch can be a different style/size if requested)

**WSPOP-XL** 