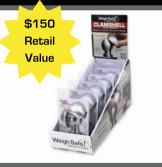

#### 5 pack of the 2" to 2-5/16" SS Tow Ball Converter

This NEW Retail box makes selling one of Weigh Safe's most popular items even easier! Each box comes with 5 Clamshells .