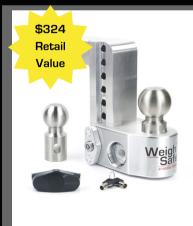

## WS6-2

The WS6-2 is our Aluminum Weigh Safe w/ TW Scale, 6" drop, 2" Shank - Rated at 12,500 lbs. GTW. It's our most popular product! (FREE Hitch can be a different style/size if requested)

**WSPOP-XL** 