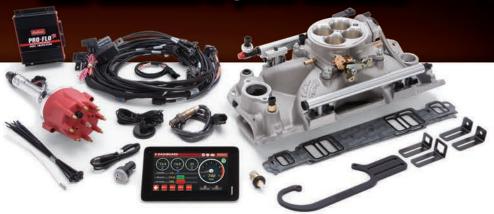

- 1. Purchase any new Edelbrock Pro-Flo 3
  EFI System between 5/1/17 to 6/30/17.
  (Please visit www.edelbrock.com/promo for a
  complete list of eligible parts.)
- 2. Pro-Flo 3 EFI System Purchased:

**Eligible Part Number:** 

(Please visit www.edelbrock.com/promo for approved part number)

- 3. Complete this entire form and attach the following items:
  - a. Original purchase receipt (not a copy)
  - b. Original Edelbrock UPC barcode label from box
  - c. Completed Submission Form